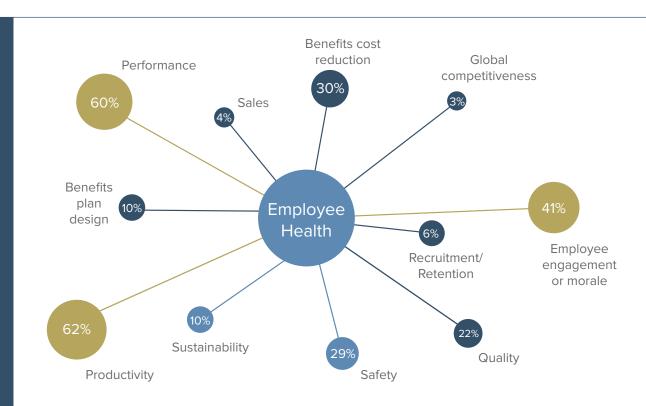

## **HERO By the Numbers**

## What the boss really thinks about employee health

Following are highlights from a recent HERO survey of more than 500 business leaders from across the country who were asked about their views on health as it relates to productivity and performance in the workplace. Access this study at http://bit.ly/1vvjMGA.



of business leaders surveyed said their leaders view health as an investment in human capital or as part of the company's core business strategy





of business leaders felt their organization's leaders are committed to improving the health of their workforce

Business
Priorities
Influenced
by
Employee
Health