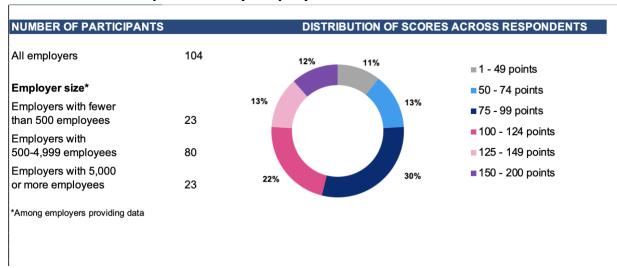

The table and figures below provide information based on the 104 unique organizations that completed the US version of the Scorecard as of October 20, 2021. This information will become available for the International version once enough responses have been collected to develop a normative database.

## **Distribution of Respondents by Number of Employees**

| Number of Employees | Number of Respondents* | Percent of Respondents |
|---------------------|------------------------|------------------------|
| Less than 500       | 38                     | 37%                    |
| 500 to 4,999        | 42                     | 41%                    |
| 5,000 or more       | 23                     | 22%                    |
| Total               | 103                    | 100%                   |